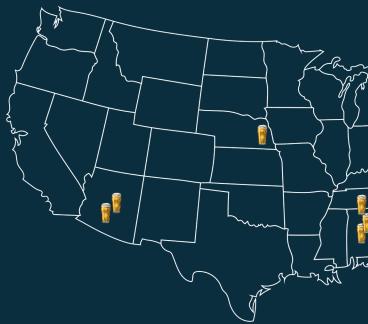

**AVG PRODUCT** MIX

LOCATIONS **17** Operating Franchisee locations in 7 states **3** New licensees in 2023 - anticipated\* **30** Operating Franchisee locations in 2025\*

\*Growth projections, not awarded licenses