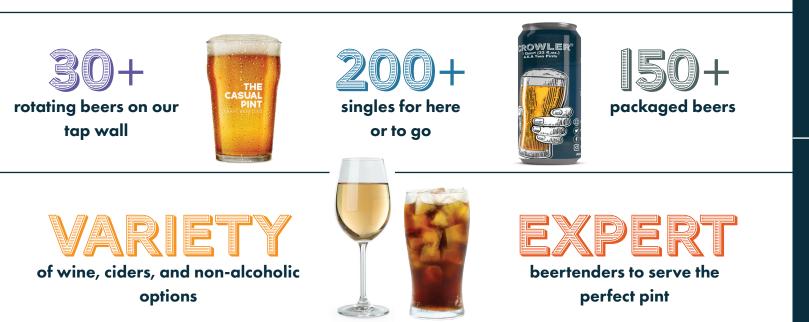

**AVG PRODUCT** MIX

LOCATIONS **17** Operating Franchisee locations in 7 states **3** New licensees in 2023 - anticipated\* **30** Operating Franchisee locations in 2025\*

\*Growth projections, not awarded licenses